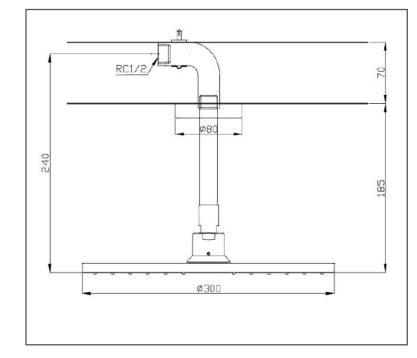

#### **SPECIFICATIONS**

- Water Pressure
  - Finish
- Shape
- Sizo

- : 0.25 MPa ~ 0.75 MPa
- : Nickel Chrome
- : Round
- Size
- : Diameter 300mm

#### **PARTS DESCRIPTION**

- DBX113-1CAM
- : Aerial Fixed Shower Head (Ceiling Type)

DBX113-1CAM

All rights reserved by TOTO including but not limited to Improve & Change of Product Design, Specs or Availability at any time without prior notice